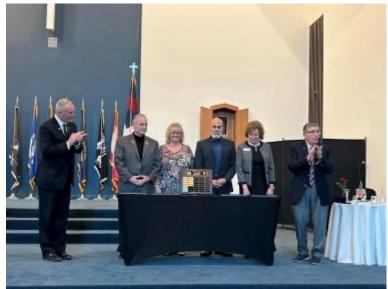

# **Four Chaplains Memorial Service**

Rafael Santiago of the City of Jacksonville Military Affairs and Veterans Department honored for his community service along with Kathy Cayton, Bob Adelhelm and Beth Heath. So very proud of Team MAVD!

Fellow Beirut Veteran LtCol. Robert Adelhelm, USMC-Ret. was honored this morning for his selfless service to Veterans in North Florida and in particular his beloved Marines and Navy Docs. I can't say enough about the many things he has done for others and always putting others before himself. It is simply awesome to be present as he was awarded the Legion of Honor Humanitarian Award by the Four Chaplains Foundation

Rev. Archuleta presented the prestigious Four Chaplains Memorial Foundation Legion of Honor Humanitarian Awards to four Americans. The awards recognize lifetime service to all people regardless of race or faith.

The Awards went to retired USMC LtCol. Robert Adelhelm of the Vets4Vets and Semper Fidelis Society, Kathy Cayton of the Navy Wives Club of America, Rafael Santiago of the Military Affairs Veterans Service Office-Jacksonville, and Beth Heath, CEO of the We Can Be Heroes Foundation. Rev. Archuleta spoke to the crowd about the four recipients' accomplishments and lifetime community service.