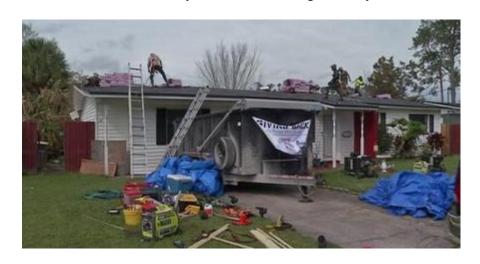

Jacksonville U.S. Navy veteran receives new roof as part of national project WJXT News4Jax – by Jonathan Lundy

JACKSONVILLE, Fla. – On Monday, a Jacksonville U.S. Navy veteran received a new roof from Reliant Roofing as part of the Owens Coming Roof Deployment Project (OCRDP).

According to the press release, through a partnership with Purple Heart Homes, Richard Haddix was selected for the roof replacement which was estimated to cost around \$18,000. The OCRDP is a nationwide effort to honor veterans and their families since its inception in 2016.

Haddix, who served in the Navy for 30 years, wasn't at home when Reliant Roofing arrived at his house to begin work on the roof. His son, Renco Santos was in the home with his younger sister and they were excited that their father was selected for the new roof.

"We haven't had a new roof since we moved in," Santos said. He added that the roof would leak sometimes when it rained.

Mirio Chaves, product manager for Reliant Roofing, said the company wanted to honor Haddix.

"We want to say thank you to Mr. Richard for his service," Chaves said. "We just want to give back to the community and that is a priority for Reliant."