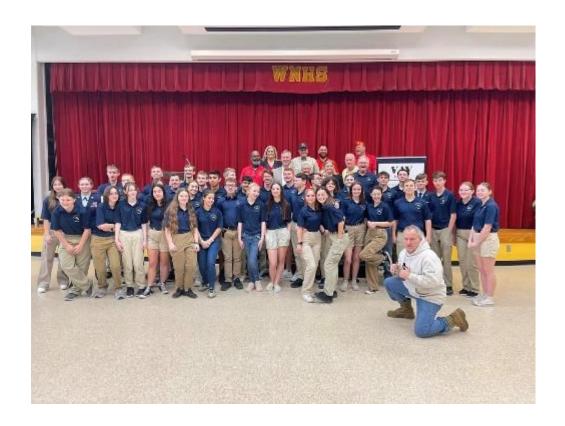

# Veterans Council of Nassau County Florida is attending Annual Nassau County Vets4Vets Gathering at West Nassau High School.

Thank you to the West Nassau AFJROTC, our guest speakers, attendees, exhibitors, sponsors, and supporters for making our 3rd Annual Nassau Vets4Vets a great success!