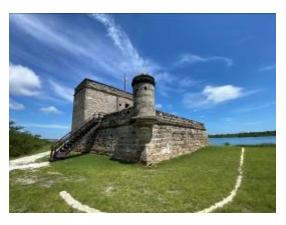

# Fort Matanzas

Fort Matanzas was built by the Spanish in 1742 to guard Matanzas Inlet, the southern mouth of the Matanzas River, which could be used as a rear

entrance to the city of St. Augustine. Such an approach avoided St. Augustine's primary defense system, centered at Castillo de San Marcos. In 1740, Gov. James Oglethorpe of Georgia used the inlet to blockade St. Augustine and launch a thirty-nine-day siege. St. Augustine endured the siege, but the episode convinced the Spanish that protecting the inlet was necessary to the security of the town. Under Gov. Manuel de Montiano's orders, construction of the fort began that year and was completed in 1742. Engineer Pedro Ruiz de Olano, who had worked on additions to the Castillo de San Marcos, designed the fortified observation tower. Convicts, slaves, and troops from Cuba were used as labor to erect the structure, which was sited on present-day Rattlesnake Island and had a commanding position over Matanzas Inlet.

The fort, known to the Spanish as Torre de Matanzas (Matanzas Tower), is a masonry structure made of coquina, a common shellstone building material in the area. The marshy terrain was stabilized by a foundation of pine pilings to accommodate a building 50 feet (15 m) long on each side with a 30-foot (9.1 m) high tower. The standard garrison of the fort was one officer in charge, four infantrymen, and two gunners, though more troops could be stationed if necessary. All soldiers at Fort Matanzas served on rotation from their regular duty in St. Augustine. Five cannon were placed at the fort—four six-pounders and one eighteen-pounder. All guns could reach the inlet, which at the time was less than half a mile away.

In 1742, as the fort was nearing completion, the British under Oglethorpe approached the inlet with twelve ships. Cannon fire drove off the scouting boats, and the warships left without engaging the fort. This brief encounter was the only time Fort Matanzas fired on an enemy. Spain lost control of Florida with the 1763 Treaty of Paris, and regained control with the 1783 Treaty of Paris. With the Spanish Empire falling apart, Spain spent little effort maintaining the fort after this time. When the United States took control of Florida in 1821, the fort had deteriorated to the point where soldiers could not live inside. The United States never used the fort and it became a ruin.

Fort Matanzas was named for the inlet, which acquired its name after the executions, or matanzas (Spanish: slaughters), on its north shore, of Jean Ribault and his band of Huguenot Frenchmen, the last of the Fort Caroline colonists, by the Spanish in 1565.