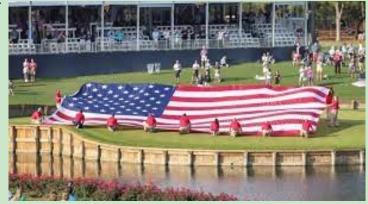

# The PLAYERS Championship unveils military appreciation plans for 50th-anniversary tournament

PONTE VEDRA BEACH, Fla. — In commemoration of its 50th Anniversary, THE PLAYERS Championship has revealed its military appreciation plans, aiming to pay tribute to the active-duty service members and veterans in Northeast Florida. Partnering with CSX, THE PLAYERS is set to host thousands of service members

and their families during the 2024 tournament.

Lee Smith, Executive Director of THE PLAYERS, expressed the organization's pride in honoring those who have made significant sacrifices for both the local community and the nation. "We are so

excited to honor and thank our brave active-duty service members and veterans with these special initiatives throughout the tournament," said Smith.

This year's program includes the return of Military Appreciation Day festivities on Tuesday, March 12th, featuring a performance of the Star-Spangled Banner by Matthew Johnson and a concert by multi-platinum country star Cole Swindell.

One of the highlights is the partnership with CSX to present the Patriots' Outpost, a private venue exclusively for the military, offering complimentary snacks and nonalcoholic beverages for all patrons.