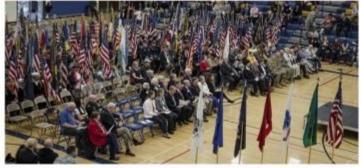

# Over 62 veteran organizations with over 400 veterans in attendance

Pictures submitted by COL Adelhelm, Tony D'Aleo, Lynn Geiser, Kristle Helmuth & the Clay County Veterans Council