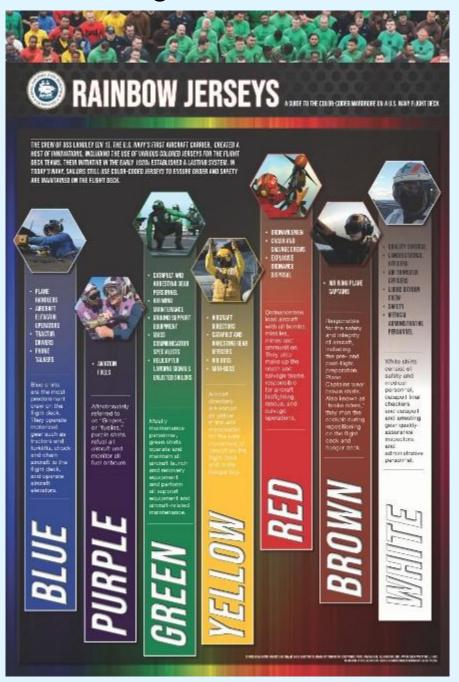

dominique.m.grier.ctr@us.navy.mil david.j.ferguson1.ctr@us.navy.mil

If you are unable to attend, please visit your local Fleet and Family Support Center and speak with their Employment Specialist! The crew of the USS Langley (CV 1), the U.S. Navy's 1st aircraft carrier, created a host of innovations, including the use of various colored jerseys for the flight deck teams. Their initiative in the early 1920's established a lasting system. In today's Navy Sailors still use color-coded jerseys to ensure order and safety are maintained on the flight deck.