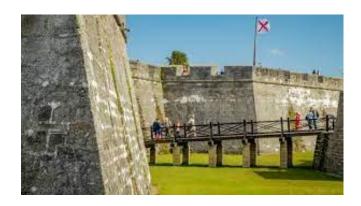

#### Castillo de San Marcos National Monument

The oldest masonry fort in the continental United States, the Castillo de San Marcos National Monument is a large Spanish stone fortress built to protect and defend Spain's claims in the New World.

It's a National Monument, and at over 327 years old, it's the oldest structure in St. Augustine. It's also one of the main attractions visitors to St. Augustine come to see.

Regular daily programs and ranger-led tours are free with admission, as are cannon firings and weaponry demonstrations, which are offered (weather and staffing permitting) on Saturdays, and Sundays at 10:30 a.m., 11:30 a.m., 1:30 p.m., 2:30 p.m. and 3:30 p.m.

The Castillo is open every day of the year except Thanksgiving and Christmas Day.

# Did you know Castillo de San Marcos National Monument was previously named Fort Marion?

In 1924 Fort Marion was established as a National Monument. This was a little more than 100 years after Spain signed the Adams—Onís Treaty, ceding Florida to the United States. Now referred to as Castillo de San Marcos National Monument, this site contains the oldest remaining masonry fortification in the United States. It dates back to the 17th century when it was constructed by the Spanish engineer Ignacio Daza. Head over to nps.gov/casa to learn more and plan your visit!