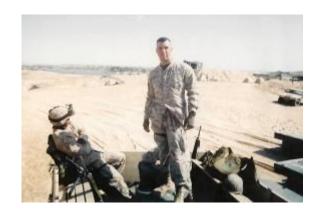

### The former Chairman of the Veterans Council of St Johns County, Tom Waskovich was a MACVSOG Green Beret

#### MACV-SOG: The Secretive Vietnam-Era Unit That Had a 100 Percent Casualty Rate

You're probably well-acquainted with the esteemed US Navy SEALs and the US Army's Green Berets, who are celebrated for their proficiency in guerrilla and counter-guerrilla operations, training local forces and suppressing insurgencies during the Vietnam War. However, the lesser-known MACV-SOG deserves attention as a unit seamlessly integrating members from both of these elite forces and the CIA. Together, they formed a covert group unmatched in its clandestine operations throughout the conflict.

MACV-SOG's mission spanned a wide array of unconventional warfare activities in Vietnam, ranging from reconnaissance and daring rescue missions to psychological warfare and the capture of enemy prisoners. Their undercover operations exerted great influence on the overall outcome of the war.

©Photo Credit: United States Army Special Operations Command (USASOC)