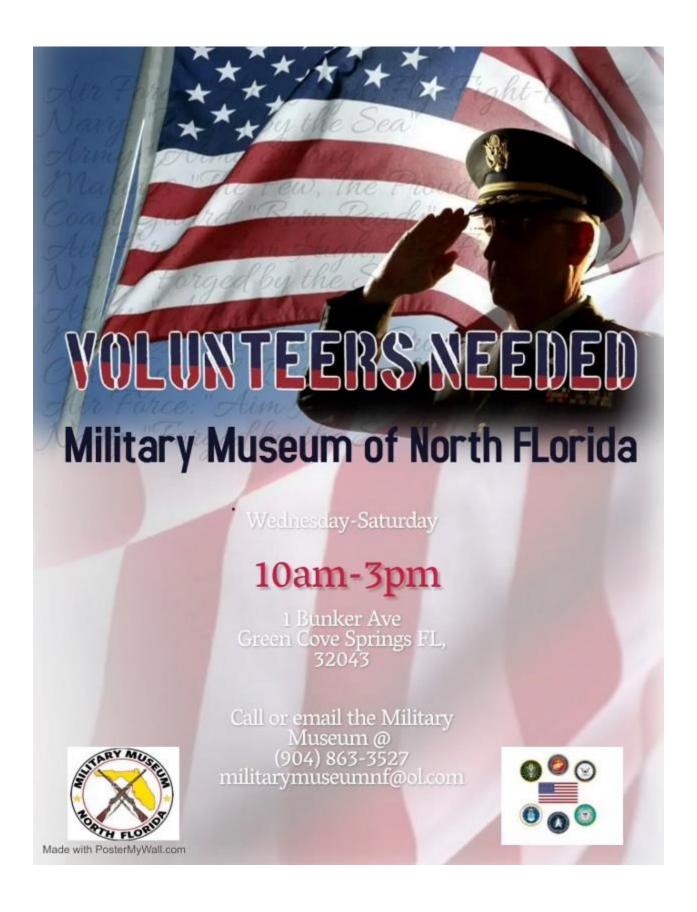

#### **Inside this Edition**

VC Upcoming Speakers Riverwood Men's Club donated to VC Chief Aviles recognized by Jaguars Operation New Uniform Four Chaplains Service V4V Gathering Flagler County Veteran of the week Castillo de San Marcos Patriot Place opens Jaguars recognize Deloris Quaranta MACVSOG, Green Berets Military Appreciation at The Players National League of POW/MIA Families USS Orleck looking for volunteers VVA 1046 Donates New Military Child Care starts RAO at NAS JAX moving Clay County Center for Veterans Military Appreciation Day March 16 WW 2 Navy Veterans Celebrates 102 SJC Helps Disabled Veterans Volunteers Needed at Mil. Museum of NFL **Burials & Memorials** Veterans Council December Minutes New Monuments at National Cemetery USMC Top Dog Promoted Scholarship Grants for Veterans Tri-Base Career Expo Find Old Service Friends