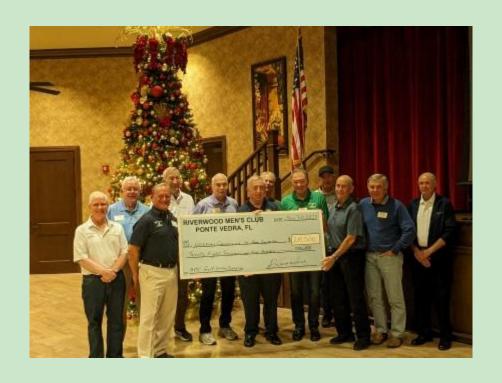

#### **April 25**

Trish Doran, Military Liaison, Wekiva Springs Center Debbie Johnson, K9s United

**May 30** 

Wendy Layton, Chapter Dir., Blue Star Families Dennis Graves, CJ 3 Foundation The Riverwood Mens Club held its Golf Tournament at the WGV Slammer & Squire on November 13th and donated \$ 28,500 to the Veterans Council of St Johns County, Inc.

Pictured below is the check presentation with Club members and Veterans Council Treasurer John Mountcastle.

After being recognized last month as a recipient of Hyundai's "Unsung Heroes" Award, today our Fire Chief Carlos Aviles was officially honored at the @jaguars home game finale. Chief Aviles has consistently exemplified service above self throughout his time in, both, the U.S. Army and the fire service, and he continues to work tirelessly everyday to advocate for first responders and make our community a safer place. Thank you for your service, Chief, and congratulations on your well-deserved recognition.