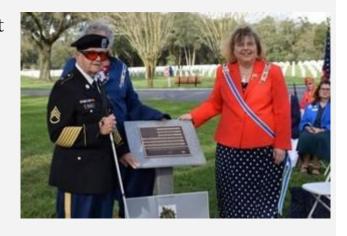

# Two new monuments at National Cemetery

A Braille Flag and First Patriot monument have been placed on site Florida National Cemetery in **Bushnell**. The monuments were dedicated in December, their placement dedication hosted by local DAR (Dauthers of the American Revolution) chapters on Thursday, Dec. 14.

In 2019 the John Bartram DAR chapter proposed placing the Braille monument at the cemetery to provide visually impaired veterans the ability to feel and "read" the Pledge of Allegiance, embedded in the flag's stripes and "see" the American Flag that they love, honor and respect, according to chapter representatives.

They note there are more than 158,000 blind or visually impaired veterans in the United States. The monument design and placement was approved by the Department of Veterans Affairs and the National Society Daughters of the American Revolution in 2020.

Due to Covid, the placement and dedication of the monument had to be postponed.

In 2022 the chapter also proposed placing the Revolutionary War monument "Honoring Our First Patriots" at the Florida National Cemetery. The monument has images of the nation's fight for independence etched into black granite.