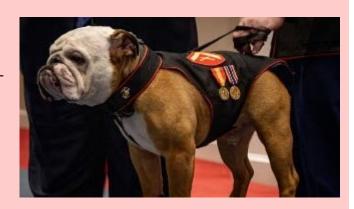

# Marine Corps' top devil dog fetches another promotion

By Irene Loewenson

MARINE BARRACKS WASHINGTON — Chesty XVI has been working hard for a promotion.

The Marine has followed orders to sit at seven of Marine Barracks Washington's pa-

rades in 2023, even if he has disobeyed those orders at the other half of the parades, according to his commanding officer, Col. Robert Sucher.

He has maintained his trim build by chasing after shadows, even if he refuses to attend the Marines' physical fitness test without being coaxed with food.

He has served as the public face of the Marine Corps at the White House, in Congress and at a Naval Academy baseball game, even if attempts to train him to carry the first pitch to home plate had nothing to show for themselves besides several chewed-up baseballs.

Chesty's dogged efforts finally paid off on Wednesday, when the Marine Corps mascot was promoted to lance corporal after 13 months as a private first class.

"It's because of his proven discipline," Secretary of the Navy Carlos Del Toro said in remarks at the ceremony at Marine Barracks Washington.

Sgt. Maj. Jesse Dorsey reads the promotion warrant for Chesty XVI during a ceremony at Marine Barracks Washington, Jan. 17, 2024. (Lance Cpl. Chloe McAfee/Marine Corps)

Del Toro personally changed Chesty, who is 2 years old, into a dress-blues onesie bearing the insignia of a lance corporal. At first, the Navy secretary had some difficulty fitting the uniform over the English bulldog's neck.

"Chesty's been working out — his neck size has grown," Del Toro said.

As Chesty took his first few steps as a lance corporal, he shook himself vigorously. The bulldog now outranked about a quarter of the Marines in attendance at the standing-room-only event, Del Toro observed.

The mascot enlisted in the Marine Corps in February 2022 and was promoted to private first class that December. He wears two medals on his uniform: the National Defense Service Medal and the Global War on Terrorism Service Medal.

Chesty is in a long line of bulldogs to serve as the official mascot of the service whose members are sometimes referred to as Devil Dogs. The first, Jiggs, enlisted in the Marine Corps in 1922 and attained the rank of sergeant major in two years.

Chesty is the 16th Marine mascot to bear the name in honor of the legendary Lt. Gen. Lewis "Chesty" Puller.

Sgt. Scott Rogers, in whose home Chesty resides, said the lance corporal "personifies" the mission of Marine Barracks Washington: to interact with the public and bring joy to people. When Rogers brings Chesty to work, he said, the other Marines' faces light up.

"Chesty's going to have a high burden for mentoring and leading his junior Marines going forward, so a lot of responsibility is on Chesty's shoulders now," Rogers said.

Outside of work, Chesty — whom Rogers characterized as a "mostly good boy" — likes pizza, belly rubs and playing with the two other dogs in Rogers' family.