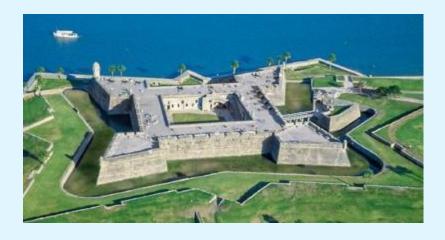

#### Castillo de San Marcos National Monument

The oldest masonry fort in the continental United States, the Castillo de San Marcos National Monument is a large Spanish stone fortress built to protect and defend Spain's claims in the New World.

It's a National Monument, and at over 327 years old, it's the oldest structure in St. Augustine. It's also one of the main attractions visitors to St. Augustine come to see.

Regular daily programs and ranger-led tours are free with admission, as are cannon firings and weaponry demonstrations, which are offered (weather and staffing permitting) on Saturdays, and Sundays at 10:30 a.m., 11:30 a.m., 1:30 p.m., 2:30 p.m. and 3:30 p.m.

The Castillo is open every day of the year except Thanksgiving and Christmas Day.

# Did you know Castillo de San Marcos National Monument was previously named Fort Marion?

In 1924 Fort Marion was established as a National Monument. This was a little more than 100 years after Spain signed the Adams—Onís Treaty, ceding Florida to the United States. Now referred to as Castillo de San Marcos National Monument, this site contains the oldest remaining masonry fortification in the United States. It dates back to the 17th century when it was constructed by the Spanish engineer Ignacio Daza. Head over to nps.gov/casa to learn more and plan your visit!