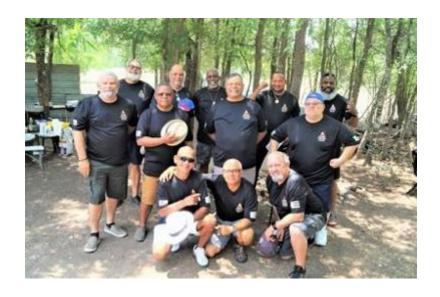

### The former Chairman of the Veterans Council of St Johns County, Tom Waskovich was a MACVSOG Green Beret

#### MACV-SOG: The Secretive Vietnam-Era Unit That Had a 100 Percent Casualty Rate

You're probably well-acquainted with the esteemed US Navy SEALs and the US Army's Green Berets, who are celebrated for their proficiency in guerrilla and counter-guerrilla operations, training local forces and suppressing insurgencies during the Vietnam War. However, the lesser-known MACV-SOG deserves attention as a unit seamlessly integrating members from both of these elite forces and the CIA. Together, they formed a covert group unmatched in its clandestine operations throughout the conflict.

MACV-SOG's mission spanned a wide array of unconventional warfare activities in Vietnam, ranging from reconnaissance and daring rescue missions to psychological warfare and the capture of enemy prisoners. Their undercover operations exerted great influence on the overall outcome of the war.

©Photo Credit: United States Army Special Operations Command (USASOC)