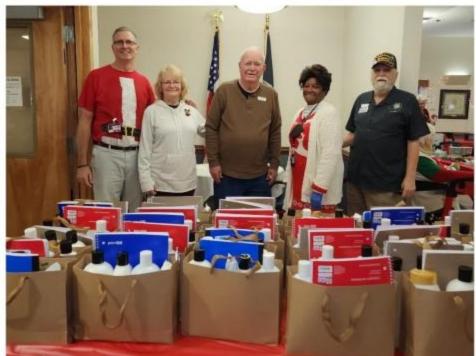

#### Gift cards delivered to Jenkins Veterans Domiciliary Home

Chapter 1046 past president Tony D'Aleo delivered \$300 in gifts cards and supplies for Veterans at the Robert H. Jenkins Jr. State Veterans Domiciliary Home in Lake City Christmas Party on December 19. He was joined by his wife Sharon, Richard and Beverly Mayo and activity director Ed DeSilva. Over 60 Veterans attended two parties.

Submitted by Tony D'Aleo