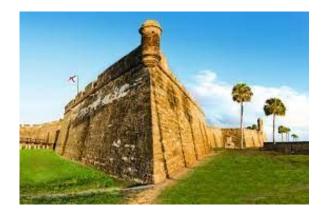

#### Castillo de San Marcos National Monument

The oldest masonry fort in the continental United States, the Castillo de San Marcos National Monument is a large Spanish stone fortress built to protect and defend Spain's claims in the New World.

It's a National Monument, and at over 327 years old, it's the oldest structure in St. Augustine. It's also one of the main attractions visitors to St. Augustine come to see.

Regular daily programs and ranger-led tours are free with admission, as are cannon firings and weaponry demonstrations, which are offered (weather and staffing permitting) on Saturdays, and Sundays at 10:30 a.m., 11:30 a.m., 1:30 p.m., 2:30 p.m. and 3:30 p.m.

The Castillo is open every day of the year except Thanksgiving and Christmas Day.

# Did you know Castillo de San Marcos National Monument was previously named Fort Marion?

In 1924 Fort Marion was established as a National Monument. This was a little more than 100 years after Spain signed the Adams—Onís Treaty, ceding Florida to the United States. Now referred to as Castillo de San Marcos National Monument, this site contains the oldest remaining masonry fortification in the United States. It dates back to the 17th century when it was constructed by the Spanish engineer Ignacio Daza. Head over to nps.gov/casa to learn more and plan your visit!