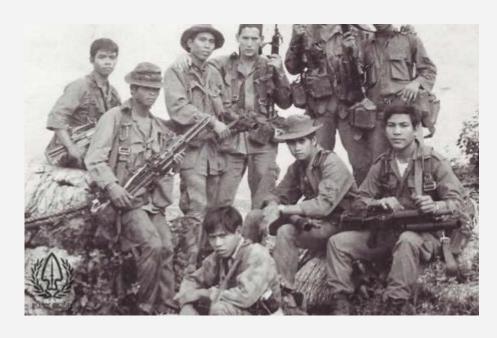

### The former Chairman of the Veterans Council of St Johns County, Tom Waskovich was a MACVSOG Green Beret

#### MACV-SOG: The Secretive Vietnam-Era Unit That Had a 100 Percent Casualty Rate

You're probably well-acquainted with the esteemed US Navy SEALs and the US Army's Green Berets, who are celebrated for their proficiency in guerrilla and counter-guerrilla operations, training local forces and suppressing insurgencies during the Vietnam War. However, the lesser-known MACV-SOG deserves attention as a unit seamlessly integrating members from both of these elite forces and the CIA. Together, they formed a covert group unmatched in its clandestine operations throughout the conflict.

MACV-SOG's mission spanned a wide array of unconventional warfare activities in Vietnam, ranging from reconnaissance and daring rescue missions to psychological warfare and the capture of enemy prisoners. Their undercover operations exerted great influence on the overall outcome of the war.

©Photo Credit: United States Army Special Operations Command (USASOC)