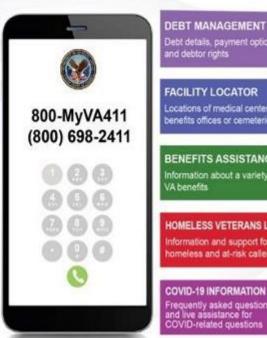

rough Marine For Life events and meet ups.



in company/marine-for-life-network



marineforlife.org



866-645-8762



/MarineForLifeNetwork



# **FOOD DISTRIBUTION**

In an effort to assist children and families of Anchor Academy Elementary School and the Mayport Area, We are partnering with Feeding Northeast Florida and Humana Military to provide fresh produce, protein, and pantry staples.

This is a touchless, drive-through food giveaway. Please follow typical school pickup line procedures and remain in your car with windows up. You will pop your trunk for volunteers to place the food inside.

# **Every 4th Saturday of the month** Starts at 9:00 a.m.

555 Wonderwood Dr. Jacksonville, FL, 32233



dcps.duvalschools.org/anchoracademy



www.feedingnefl.org



www.humanamilitary.com









# NOW ACCEPTING APPLICATIONS VETERAN HOMEOWNERS SAINT JOHNS COUNTY

# FREE HOME REHAB

We believe everyone deserves to live in a healthy home. At Operation Lifeline Inc., we feel particularly indebted to those who served in the Armed Forces and have committed to helping as many struggling veterans as possible. Our program provides home rehabilitation services at no charge to eligible veterans to address accessibility and HUD's Eight Healthy Homes Principles.

# QUALIFICATIONS

Participant Eligibility:

- Verifiable veteran status
- Gross income below 80% of the area's median income
- Occupy the property as a principal residence and have proof of ownership
- Be in compliance with any existing mortgage on the property
- Be current with utility accounts and property taxes

Property Elig