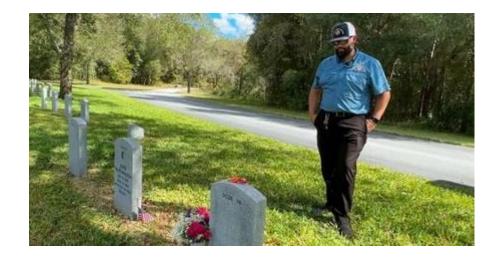

#### The Florida Department of Veterans' Affairs

Sumter Veteran ensures others final resting place is a tribute

Roberto Pizarro, assistant director of the Florida National Cemetery and U.S. Army Veteran, ensures the dignified final resting places of Veterans at the second-busiest national cemetery. His role involves maintaining over 137,000 grave sites. Pizarro's commitment stems from his connection as a Veteran, and he sees his work as an extension of the purpose he felt during his military service.

Read more: <a href="https://bit.ly/3RmboG2">https://bit.ly/3RmboG2</a>